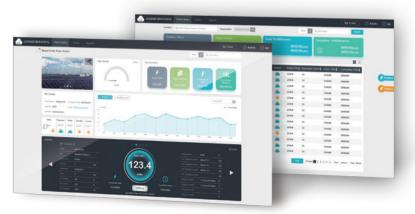

#### Lower O&M cost:

Full visibility of system performance & remote troubleshooting

PC Monitoring

Real-time Display

Detailed customizable alarm and reporting management: quick fault analysis and identification allows installers to correct failures or plant issues, minimizing downtime and ultimately saving money.

- Fault self-analysis & troubleshooting
- Pin critical faults on top to watch & avoid further loss
- Fault classification and prioritization