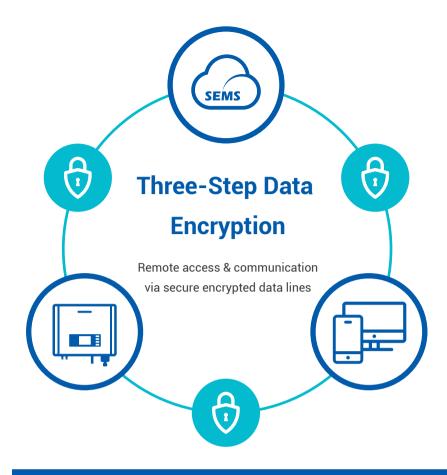

r account





Detailed customizable alarm and reporting management: quick fault analysis and identification allows installers to correct failures or plant issues, minimizing downtime and ultimately saving money.

- Fault self-analysis & troubleshooting
- Pin critical faults on top to watch & avoid further loss
- Fault classification and prioritization





#### Lower O&M cost:

Full visibility of system performance & remote troubleshooting





PC Monitoring

Real-time Display

### Performance sharing on









## **Generation Report and Customized Data Analysis**

Precise and comprehensive detection and evaluation of plant data

The content and design of reports can be adjusted to suit your individual requirements. A report generator is also available in addition to standard reports.



### **Backup Deployment for Server Disaster**



- High Capacity Server Cloud Backup
- Breakpoint Continuous Data Transfer